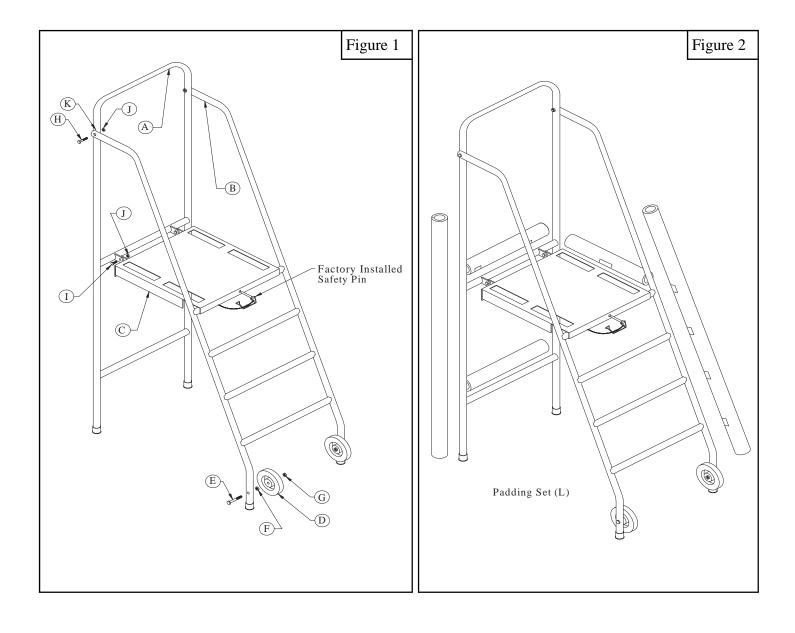

- Inspect all contents prior to installation. Report any missing parts to dealer immediately.
- Read all instructions before proceeding.
- Use the 3/8" X 1 1/2" Hex Bolts (H), Plastic Washers (K) and 3/8" Lock Nuts (J) to attach Ladder Frame (B) to Front Frame (A) making sure Plastic Washer (K) is positioned between Ladder Frame (B) and Front Frame (A). See Figure 1.

#### Warning!

The factory installed safety pin must be fully inserted and secured with the retaining wire prior to use. Check this connection each time the judges stand is used, failure to use the safety pin could cause judges platform to collapse causing serious injury.

- 2. Use the 3/8" X 1" Hex Bolts (I) and 3/8" Lock Nuts (J) to install Platform (C) to the Front Frame (A). See Figure 1.
- 3. Use the 5/16" X 3" Hex Bolts (E), 5/16" Jam Nuts (F) and 5/16" Lock Nuts (G) to attach Wheels (D) to Ladder Frame (B). See Figure 1.
- 4. Install *VB75P Padding Set* (L) by removing the vinyl wrap, install foam tubes around the judges stand and replacing vinyl wrap around the foam tubes using the sewn in velcro to secure padding in place. See Figure 2.