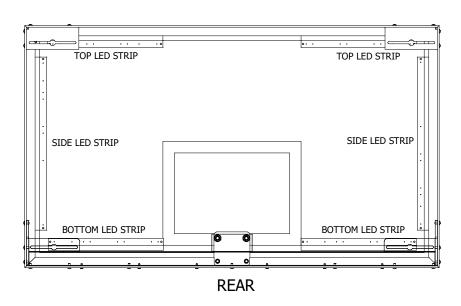

System shall include six separate sections of 24-volt DC red LED light strips that mount to the rear of any competition 42" x 72" or 48" x 72" glass backboard. LED strips shall be mounted to the glass by means of pre-applied self-adhesive tape. When connecting to a scoreboard or shot clock that emits a 24-volt DC signal (ie: Bison SHCLK300) no additional power transformer shall be required. Order Bison BALED2.0T to convert 120-volt AC signal to 24-volt DC signal. Complete system shall include the LED strips and wire connectors for two backboards. Additional wire needed to connect system to existing shot clocks and scoreboards shall be provided by customer or installer. Two-year limited warranty.