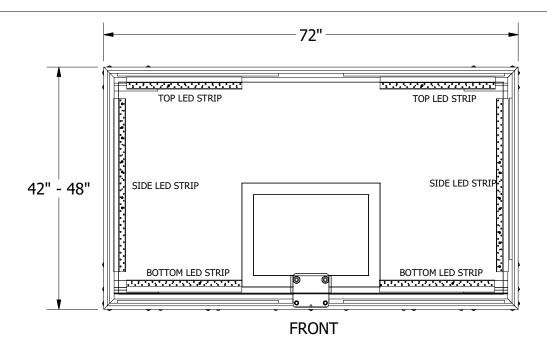

System shall include six separate sections of 24-volt DC red LED light strips that mount to the rear of any competition 42" x 72" or 48" x 72" glass backboard. LED strips shall be mounted to the glass by means of pre-applied self-adhesive tape. When connecting to a scoreboard or shot clock that emits a 24-volt DC signal (ie: Bison SHCLK300) no additional power transformer shall be required. Order Bison BALED2.0T to convert 120-volt AC signal to 24-volt DC signal. Complete system shall include the LED strips and wire connectors for two backboards. Additional wire needed to connect system to existing shot clocks and scoreboards shall be provided by customer or installer. Two-year limited warranty.